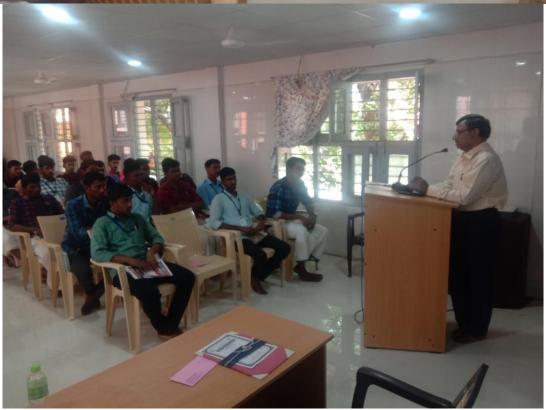

## Workshop on Household Appliances (Inter department) From 15.03.2022 to 19.03.2022

Dr. T.Venkatesan, Principal, Vivekananda College, inaugurated the Workshop on Household Appliances and Dr. V. Parthasarathy, Coordinator- DBT Star College Scheme felicitates the program.