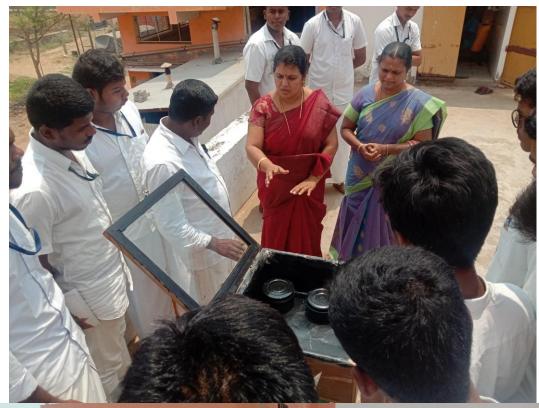

## **Workshop on Household Appliances**

## Workshop on Household Appliances (Inter department) From 15.03.2022 to 19.03.2022

Dr. T.Venkatesan, Principal, Vivekananda College, inaugurated the Workshop on Household Appliances and Dr. V. Parthasarathy, Coordinator- DBT Star College Scheme felicitates the program.