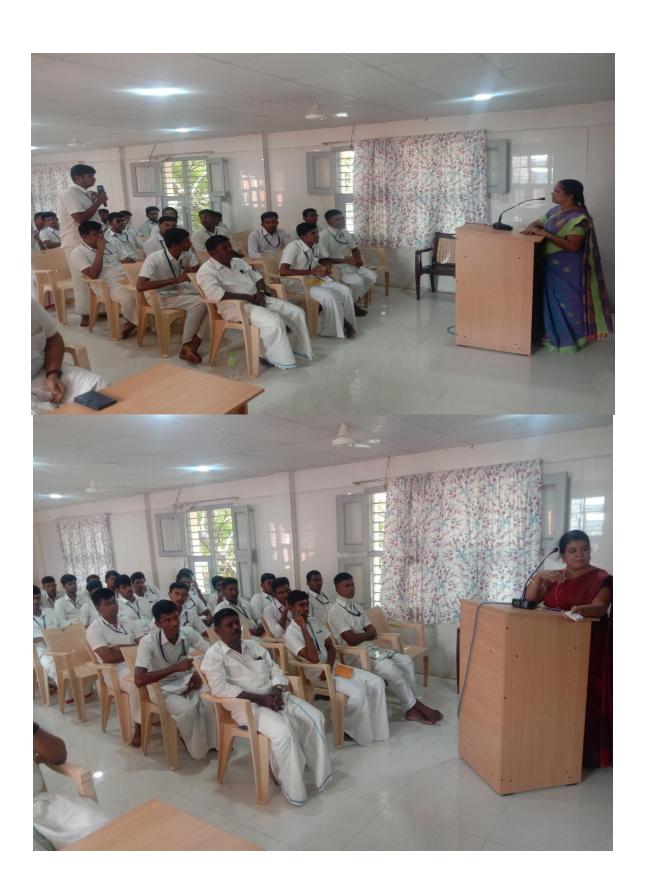

## **Workshop on Household Appliances**

## Resource Persons Day 1 (15.03.2022 - Tuesday)

Dr.R.V.Jeba Rajasekhar Dr.R.Jesintha Rani

Assistant Professor, Assistant Professor

P.G and Research Department of Physics, P.G and Research Department of Physics
Govt. Arts College, Melur, Madurai Govt. Arts College, Melur, Madurai

Day 2 (16.03.2022 - Wednesday)

Dr.M. Ragam, Dr. Ancemma Joseph

Assistant Professor Assistant Professor

P.G and Research Department of Physics P.G and Research Department of Physics

Fatima College, Madurai Fatima College, Madurai

Day 3 (17.03.2022 - Thursday)

Dr. S. Rajakarthihan Dr.D.Saravana Kumar

Assistant Professor Assistant Professor

P.G and Research Department of Physics P.G and Research Department of Physics

Thiagarajar College, Madurai Thiagarajar College, Madurai

Day 4 (18.03.2022 - Friday)

Time: 3.00 p.m

Dr.K.Neyvasagam Dr.N.Jeyakumaran

Associate Professor Associate Professor

P.G and Research Department of Physics P.G and Research Department of Physics

Madura College, Madurai V.H.S.N College, Virudhunagar

Day 5 (19.03.2022 - Saturday)

Dr.S.S.Jeyabalakrishnan Dr. M.Prabhu

Assistant Professor Postdoctoral Research

Department of Physics Sri Sivasubramaniya Nadar College of Eng.

Mannar Thirumalai Naicker College, Madurai Kalavakkam, Chennai