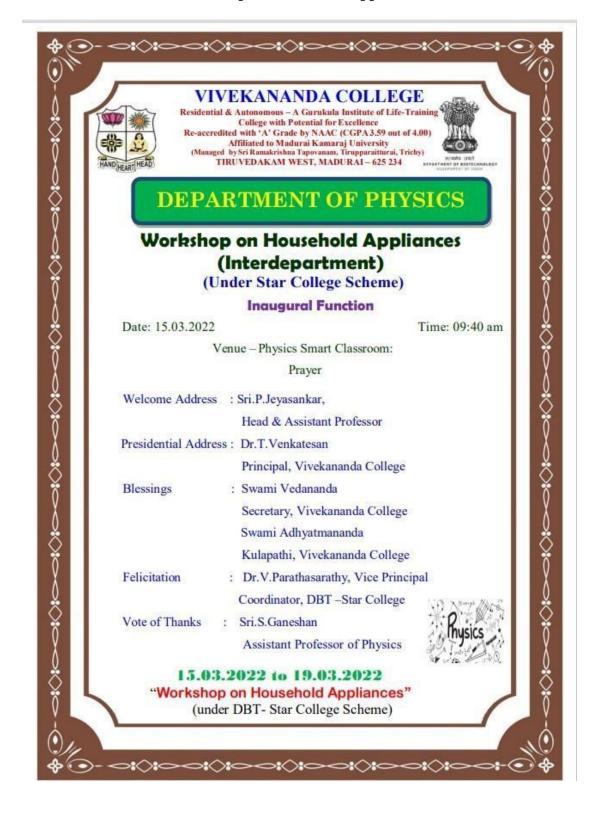

## **Workshop on Household Appliances**

## Workshop on Household Appliances (Inter department) From 15.03.2022 to 19.03.2022

Dr. T.Venkatesan, Principal, Vivekananda College, inaugurated the Workshop on Household Appliances and Dr. V. Parthasarathy, Coordinator- DBT Star College Scheme felicitates the program.