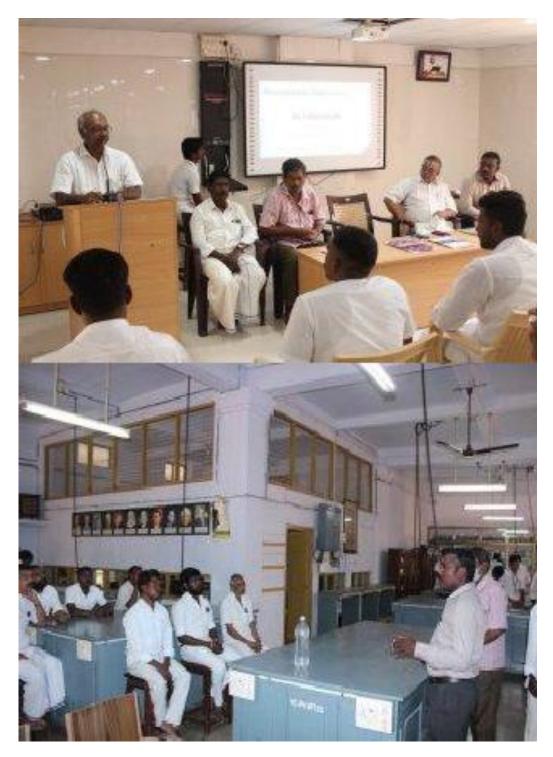

## DEPARTMENT OF PHYSICS

Organize

Skill Development program for Lab Staff (Under DBT- Star College Scheme) "Skill Development on Physics Fractical's"

Date: 09.03.2022 (WEDNESDAY) Tim

Time: 10.00 a.m

Venue: Physics Lab

Resource Person:

Mr.U.Bhagavathi Rajarathinam M.Sc., M.Phil Lab Technician & Service Engineer Madurai and

Sri.P.Jeyasankar Head & Assistant Professor of Physics Vivekananda college, Tiruvedakam west

ll are cordially invited