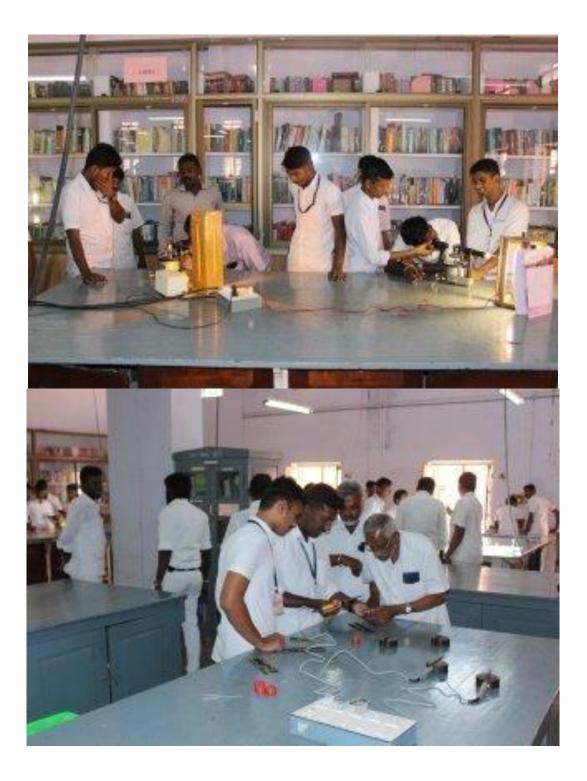

## DEPARTMENT OF PHYSICS

Organize

Skill Development program for Lab Staff (Under DBT- Star College Scheme) "Skill Development on Physics Fractical's"

Date: 09.03.2022 (WEDNESDAY) Tim

Time: 10.00 a.m

Venue: Physics Lab

Resource Person:

Mr.U.Bhagavathi Rajarathinam M.Sc., M.Phil Lab Technician & Service Engineer Madurai and

Sri.P.Jeyasankar Head & Assistant Professor of Physics Vivekananda college, Tiruvedakam west

ll are cordially invited