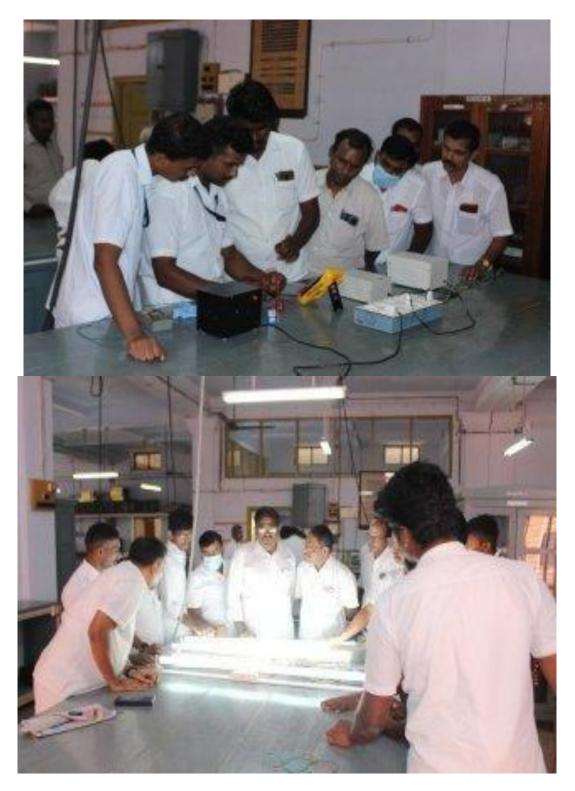

## DEPARTMENT OF PHYSICS

Organize

Skill Development program for Lab Staff (Under DBT- Star College Scheme) "Skill Development on Physics Fractical's"

Date: 09.03.2022 (WEDNESDAY) Tim

Time: 10.00 a.m

Venue: Physics Lab

Resource Person:

Mr.U.Bhagavathi Rajarathinam M.Sc., M.Phil Lab Technician & Service Engineer Madurai and

Sri.P.Jeyasankar Head & Assistant Professor of Physics Vivekananda college, Tiruvedakam west

ll are cordially invited