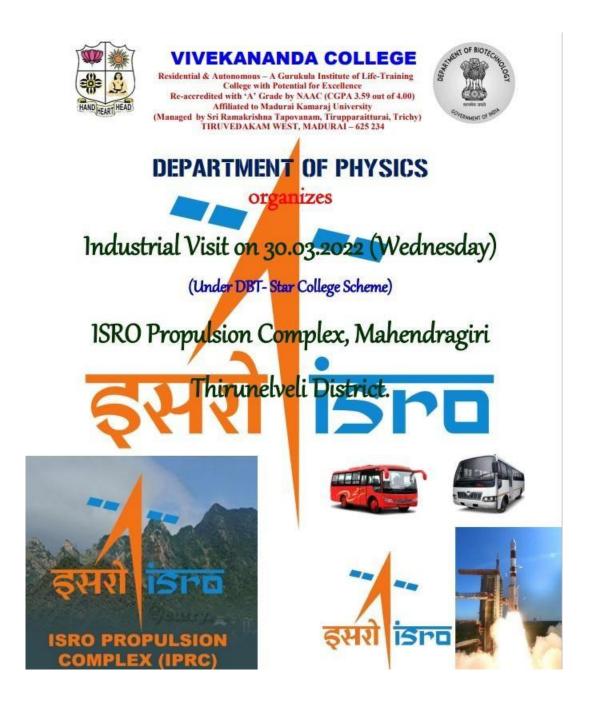

## Industrial Visit to Mahendragiri – ISRO Propulsion Complex

| भारत सरकार<br>अंतरिक्ष विभाग                      |
|---------------------------------------------------|
| इसरो नोदन कॉम्प्लेक्स (आईपीआरसी)                  |
| र्ग्रेंद्रगिरि पी. ओ., सिरुनेलवेली जिला - 627 133 |
| तमिलनाडु, भारत                                    |
| दूरभाष : 04637 281900 (प्रवालक)                   |
| फैक्स : 04637 281618 (प्रशासन)                    |
| 04007 000004 /                                    |

Permission letter from Associate Director - ISRO, Mahendragiri, Thirunelveli District.

Physics Students visit ISRO Propulsion complex centre at Mahendragiri on 30.03.2022

Student visit District science centre at Tirunelveli