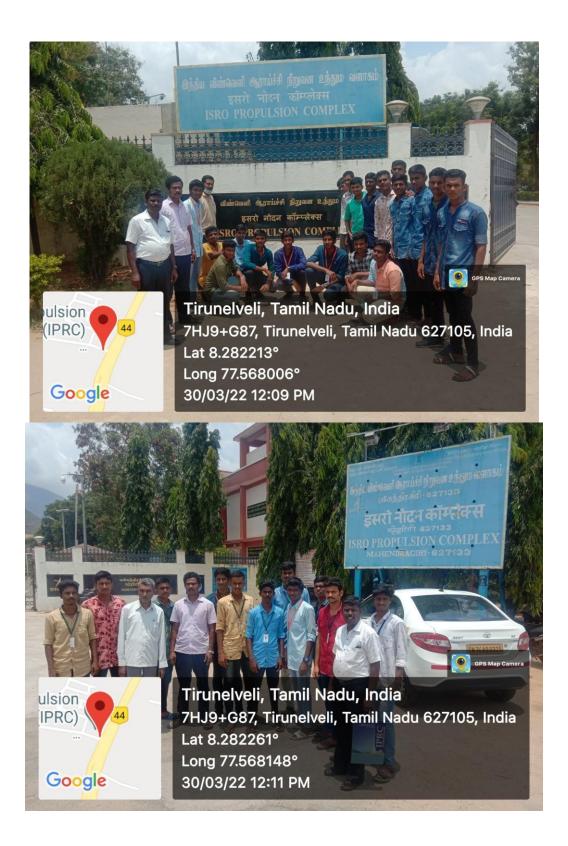

Permission letter from Associate Director - ISRO, Mahendragiri, Thirunelveli District.

Physics Students visit ISRO Propulsion complex centre at Mahendragiri on 30.03.2022

Student visit District science centre at Tirunelveli