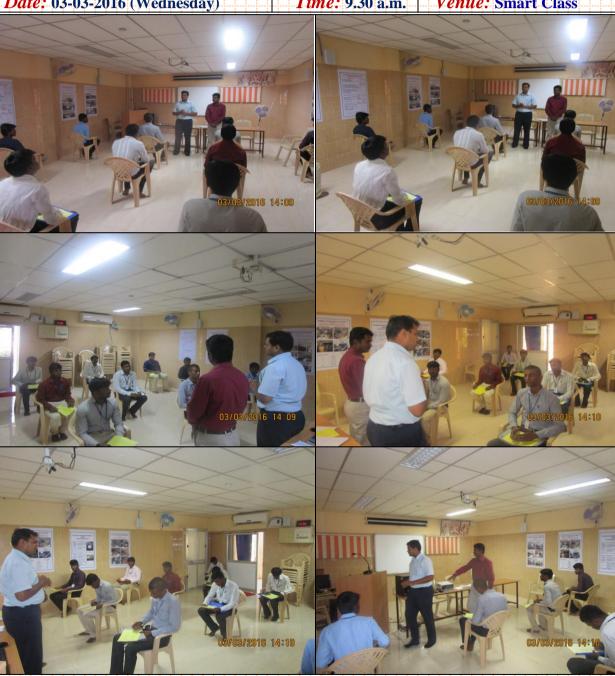

### Placement Cell

**Date:** 03-03-2016 (Wednesday)

Time: 9.30 a.m.

Venue: Smart Class

No of Students Participated: 33 Students No of Students Selected: 2 Students

Name of the HR: Ms. Athashipoorna Chakraborthy, Human Resource Department

L & T Ltd. Construction, Chennai.

Mr.A.Anbalagan, Deputy General Manager, Administration & IR, L& T Ltd.

Construction, Chennai and *Mr.K.Shanmuganathan*, Sr. Manager (Finance & Accounts)

L& T Ltd. Construction, Chennai

Placement Officer: Dr. K.Chella Pandian, Placement Officer, Vivekananda College.