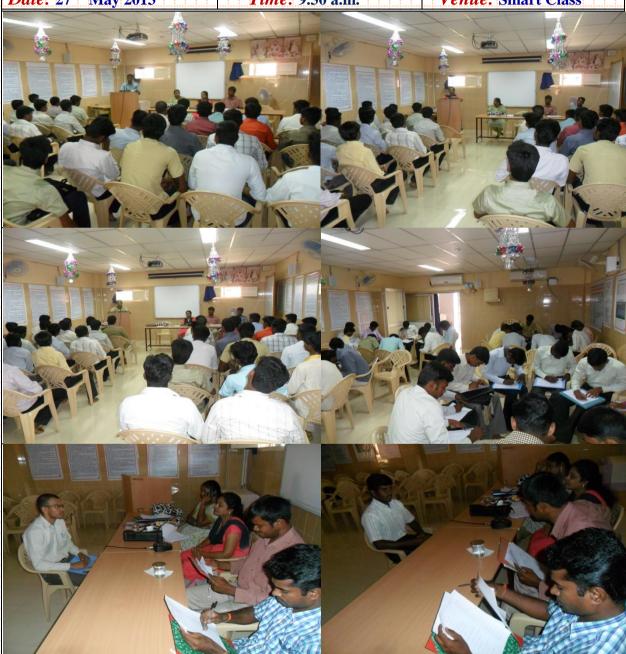

#### ON CAMPUS PLACEMENT

COMPANY:"Easytech Electronics, Madurai"

Organised by

### Placement Cell

Date: 27th May 2013 Time: 9.30 a.m. Venue: Smart Class

No of Students Participated: 43 Students No of Students Selected: 25 Students

Name of the HR: Mr.P. Jayakumar, CEO, Mrs.P. Jayakumar, Director, and Ms.M. Rani, HR,