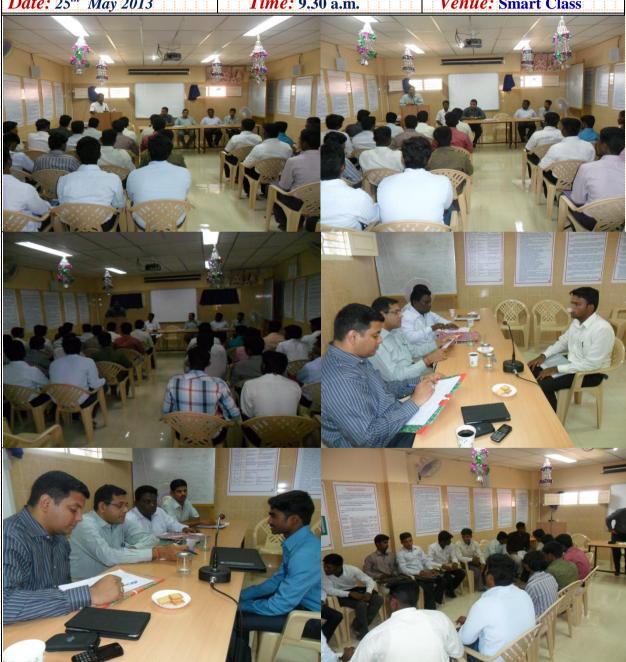

#### ON CAMPUS PLACEMENT

COMPANY:"SKN Organics (P) Ltd, Chennai" Organised by

## Placement Cell

Time: 9.30 a.m. **Date:** 25<sup>th</sup> May 2013 Venue: Smart Class

No of Students Participated: 37 Students No of Students Selected: 25 Students

Name of the HR: Mr.J.R.Jagadeesan, CEO, Mr. A.Anandansayanam, GM, Mr.A.K.Vasu,

IR and our proud alumni, Mr.C.Kandasamy, Purchase Manager

(Residential & Autonomous – A Gurukula Institute of Life Training)
Affiliated to Madurai Kamaraj University
Managed by Sri Ramakrishna Tapovanam, Tirupparaitturai, Trichy
(Re-Accredited with 'A' Grade (CGPA 3.57 out of 4.00) by NAAC)
Tiruvedakam West, Madurai (Dist) – 625 234